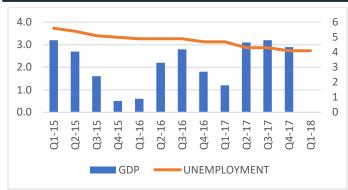

| (5.2%) | Û                 | (7.7%) | Û                 |  |
| The ONE Group Hospitality, Inc.       | 0.3%   | $\Leftrightarrow$ | (0.8%) | $\Leftrightarrow$ | 2.8%   | 仓                 | (5.2%) | Û |  | (4.2%) | Û                 | (6.0%) | Û                 | 3.6%   | 仓                 | 1.7%   | 仓                 | (0.2%) | $\Leftrightarrow$ |  |
| Mean                                  | (0.9%) | $\Leftrightarrow$ | (0.5%) | $\Leftrightarrow$ | 0.7%   | $\Leftrightarrow$ | (1.9%) | Û |  | (0.6%) | $\Leftrightarrow$ | (0.6%) | $\Leftrightarrow$ | (0.1%) | $\Leftrightarrow$ | (0.9%) | $\Leftrightarrow$ | (3.2%) | Û                 |  |



## Prime Costs Benchmarks 2016/2017

### CONSUMER SENTIMENT



SOURCE: University of Michigan Consumer Survey

#### **GDP / UNEMPLOYMENT**



SOURCE: Bureau of Economic Analysis

#### **DISPOSABLE INCOME / CONSUMPTION**



SOURCE: Bureau of Economic Analysis

#### **OPERATOR SENTIMENT**



SOURCE: NFIB Operator Survey

#### CONSUMER PRICE INDEX



SOURCE: Bureau of Labor Statistics

**GASOLINE PRICES** 



SOURCE: AAA and Gas Buddy

## ──── COMPASS<sup>™</sup>────</sup> Restaurant Consulting & Research

## Prime Costs Benchmarks 2016/2017

|              |                  | QTR 2/16 | QTR 3/16 | QTR 4/16 | QTR 1/17 | QTR 2/17 | QTR 3/17 | QTR 4/17 |
|--------------|------------------|----------|----------|----------|----------|----------|----------|----------|
|              | INDUSTRY AVERAGE |          |          |          |          |          |          |          |
|              | Food Costs       | 28.8%    | 28.8%