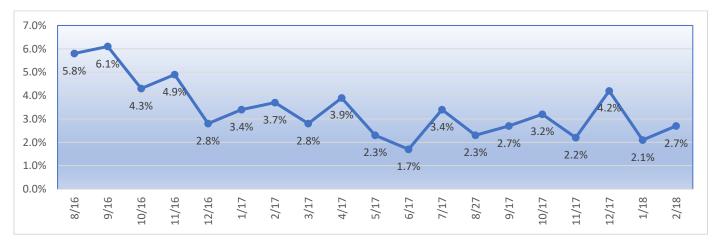

48% | 41% | 39%  | 35%  | 47% | 45%  | 34% | 39% | 16% | 43% | 25% |
| Same     | 17%  | 17% | 20% | 28% | 25% | 17% | 10% | 24% | 29% | 29%  | 15%  | 17% | 15%  | 20% | 21% | 20% | 7%  | 21% |
| TRAFFIC: |      |     |     |     |     |     |     |     |     |      |      |     |      |     |     |     |     |     |
| Higher   | 44%  | 40% | 35% | 32% | 25% | 36% | 45% | 23% | 24% | 32%  | 41%  | 22% | 27%  | 28% | 33% | 51% | 27% | 36% |
| Lower    | 31%  | 37% | 45% | 36% | 45% | 38% | 40% | 53% | 51% | 42%  | 35%  | 42% | 51%  | 47% | 41% | 16% | 56% | 25% |
| Same     | 25%  | 23% | 20% | 32% | 30% | 26% | 15% | 24% | 25% | 26%  | 24%  | 36% | 22%  | 25% | 26% | 33% | 17% | 39% |

Source: National Restaurant Association Operator Survey

#### ADVANCED MONTHLY SALES FOR FOOD SERVICE:



SOURCE: Census Bureau



# Restaurant Sector Monthly Same Store Sales and Traffic Growth





# Quarterly SSS Performance – Last 2 Years

|                                       | 2015   |                   |        | 2016              |        |                   |        |                   |        |                   |        | 2017              |        |                   |        |                   |        |                   |  |
|---------------------------------------|--------|-------------------|--------|-------------------|--------|-------------------|--------|-------------------|--------|-------------------|--------|-------------------|--------|-------------------|--------|-------------------|--------|-------------------|--|
|                                       | Q4