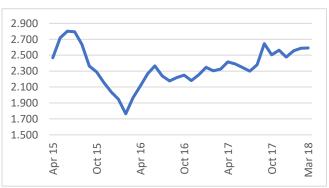

### **OPERATOR CONFIENCE**

For QTR-4, Operator's Confidence averaged 104.8. This was the highest reading in 34 years.

Two major influences affecting this surge of business owner confidence were the reduction of many government regulations that either slowed down or halted business growth and expansion and the new Tax Reform law which many chains used their additional income to improve employee benefits and for company growth and development.