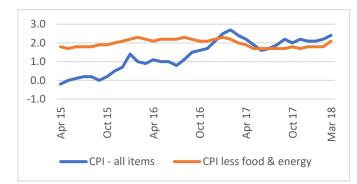

#### CONSUMER PRICE INDEX

SOURCE: Bureau of Labor Statistics

**GASOLINE PRICES** 

SOURCE: AAA and Gas Buddy