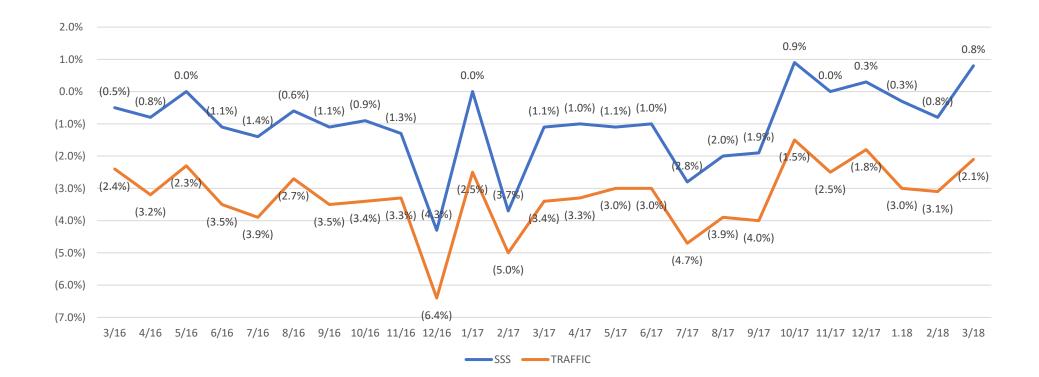

#### INDEPENDENT SSS & TRAFFIC HISTORY:

|          |      | 20  | 16  |     |     |     |     |     |     | 20   | 17   |     |      |     |     |     | 20  | )18 |
|----------|------|-----|-----|-----|-----|-----|-----|-----|-----|------|------|-----|------|-----|-----|-----|-----|-----|
|          | SEPT | OCT | NOV | DEC | JAN | FEB | MAR | APR | MAY | JUNE | JULY | AUG | SEPT | OCT | NOV | DEC | JAN | FEB |
| SALES:   |      |     |     |     |     |     |     |     |     |      |      |     |      |     |     |     |     |     |
| Higher   | 53%  | 45% | 46% | 38% | 25% | 53% | 57% | 28% | 30% | 32%  | 50%  | 36% | 40%  | 46% | 40% | 64% | 50% | 54% |
| Lower    | 30%  | 38% | 34% | 34% | 50% | 30% | 33% | 48% | 41% | 39%  | 35%  | 47% | 45%  | 34% | 39% | 16% | 43% | 25% |
| Same     | 17%  | 17% | 20% | 28% | 25% | 17% | 10% | 24% | 29% | 29%  | 15%  | 17% | 15%  | 20% | 21% | 20% | 7%  | 21% |
| TRAFFIC: |      |     |     |     |     |     |     |     |     |      |      |     |      |     |     |     |     |     |
| Higher   | 44%  | 40% | 35% | 32% | 25% | 36% | 45% | 23% | 24% | 32%  | 41%  | 22% | 27%  | 28% | 33% | 51% | 27% | 36% |
| Lower    | 31%  | 37% | 45% | 36% | 45% | 38% | 40% | 53% | 51% | 42%  | 35%  | 42% | 51%  | 47% | 41% | 16% | 56% | 25% |
| Same     | 25%  | 23% | 20% | 32% | 30% | 26% | 15% | 24% | 25% | 26%  | 24%  | 36% | 22%  | 25% | 26% | 33% | 17% | 39% |

Source: National Restaurant Association Operator Survey

# Restaurant Sector Monthly Same Store Sales and Traffic Growth