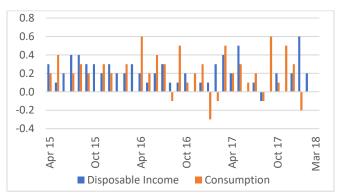

Group Hospitality, Inc.       | 0.3%   | $\Leftrightarrow$ | (0.8%) | $\Leftrightarrow$ | 2.8%   | 仓                 | (5.2%) | Û |  | (4.2%) | Û                 | (6.0%) | Û                 | 3.6%   | 仓                 | 1.7%   | 仓                 | (0.2%) | $\Leftrightarrow$ |  |
| Mean                                  | (0.9%) | $\Leftrightarrow$ | (0.5%) | $\Leftrightarrow$ | 0.7%   | $\Leftrightarrow$ | (1.9%) | Û |  | (0.6%) | $\Leftrightarrow$ | (0.6%) | $\Leftrightarrow$ | (0.1%) | $\Leftrightarrow$ | (0.9%) | $\Leftrightarrow$ | (3.2%) | Û                 |  |



## Prime Costs Benchmarks 2016/2017

### CONSUMER SENTIMENT



SOURCE: University of Michigan Consumer Survey

#### **GDP / UNEMPLOYMENT**



SOURCE: Bureau of Economic Analysis

#### **DISPOSABLE INCOME / CONSUMPTION**



SOURCE: Bureau of Economic Analysis

#### **OPERATOR SENTIMENT**



SOURCE: NFIB Operator Survey

#### CONSUMER PRICE INDEX



SOURCE: Bureau of Labor Statistics

**GASOLINE PRICES** 



SOURCE: AAA and Gas Buddy

## ──── COMPASS<sup>™</sup>────</sup> Restaurant Consulting & Research

## Prime Costs Benchmarks 2016/2017

|              |                  | QTR 2/16 | QTR 3/16 | QTR 4/16 | QTR 1/17 | QTR 2/17 | QTR 3/17 | QTR 4/17 |
|--------------|------------------|----------|----------|----------|----------|----------|----------|----------|
|              | INDUSTRY AVERAGE |          |          |          |          |          |          |          |
|              | Food Costs       | 28.8%    | 28.8%    | 29.1%    | 28.7%    | 28.9%    | 28.9%    | 29.1%    |
|              | Labor