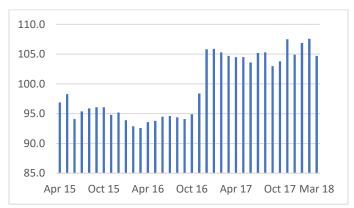

| $\Leftrightarrow$ | 2.8%   | 仓                 | (5.2%) | Û |  | (4.2%) | Û                 | (6.0%) | Û                 | 3.6%   | 仓                 | 1.7%   | 仓                 | (0.2%) | $\Leftrightarrow$ |  |
| Mean                                  | (0.9%) | $\Leftrightarrow$ | (0.5%) | $\Leftrightarrow$ | 0.7%   | $\Leftrightarrow$ | (1.9%) | Û |  | (0.6%) | $\Leftrightarrow$ | (0.6%) | $\Leftrightarrow$ | (0.1%) | $\Leftrightarrow$ | (0.9%) | $\Leftrightarrow$ | (3.2%) | Û                 |  |



## Prime Costs Benchmarks 2016/2017

### CONSUMER SENTIMENT



SOURCE: University of Michigan Consumer Survey

#### **GDP / UNEMPLOYMENT**



SOURCE: Bureau of Economic Analysis

#### **DISPOSABLE INCOME / CONSUMPTION**



SOURCE: Bureau of Economic Analysis

#### **OPERATOR SENTIMENT**



SOURCE: NFIB Operator Survey

#### CONSUMER PRICE INDEX



SOURCE: Bureau of Labor Statistics

**GASOLINE PRICES** 



SOURCE: AAA and Gas Buddy

## ──── COMPASS<sup>™</sup>────</sup> Restaurant Consulting & Research

## Prime Costs Benchmarks 2016/2017

|              |                  | QTR 2/16 | QTR 3/16 | QTR 4/16 | QTR 1/17 | QTR 2/17 | QTR 3/17 | QTR 4/17 |
|--------------|------------------|----------|----------|----------|----------|----------|----------|----------|
|              | INDUSTRY AVERAGE |          |          |          |          |          |          |          |
|              | Food Costs       | 28.8%    | 28.8%    | 29.1%    | 28.7%    | 28.9%    | 28.9%    | 29.1%    |
|              | Labor Costs      | 30.2%    | 30.1%    | 30.5%    | 31.3%    | 30.7%    |