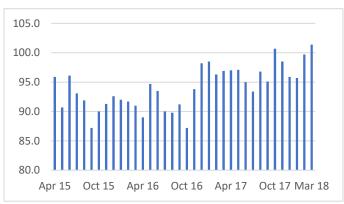

| 0.9%   | $\Leftrightarrow$ | 0.9%   | $\Leftrightarrow$ | 1.1%   | 仓                 | (5.2%) | Û                 | (7.7%) | Û                 |  |
| The ONE Group Hospitality, Inc.       | 0.3%   | $\Leftrightarrow$ | (0.8%) | $\Leftrightarrow$ | 2.8%   | 仓                 | (5.2%) | Û |  | (4.2%) | Û                 | (6.0%) | Û                 | 3.6%   | 仓                 | 1.7%   | 仓                 | (0.2%) | $\Leftrightarrow$ |  |
| Mean                                  | (0.9%) | $\Leftrightarrow$ | (0.5%) | $\Leftrightarrow$ | 0.7%   | $\Leftrightarrow$ | (1.9%) | Û |  | (0.6%) | $\Leftrightarrow$ | (0.6%) | $\Leftrightarrow$ | (0.1%) | $\Leftrightarrow$ | (0.9%) | $\Leftrightarrow$ | (3.2%) | Û                 |  |



## Prime Costs Benchmarks 2016/2017

### CONSUMER SENTIMENT



SOURCE: University of Michigan Consumer Survey

#### **GDP / UNEMPLOYMENT**



SOURCE: Bureau of Economic Analysis

#### **DISPOSABLE INCOME / CONSUMPTION**



SOURCE: Bureau of Economic Analysis

#### **OPERATOR SENTIMENT**



SOURCE: NFIB Operator Survey

#### CONSUMER PRICE INDEX



SOURCE: Bureau of Labor Statistics

**GASOLINE PRICES** 



SOURCE: AAA and Gas Buddy

## ──── COMPASS<sup>™</sup>────</sup> Restaurant Consulting & Research

## Prime Costs Benchmarks 2016/2017

|              |                  | QTR 2/16 | QTR 3/16 | QTR 4/16 | QTR 1/17 | QTR 2/17 | QTR 3/17 | QTR 4/17 |
|--------------|------------------|----------|----------|----------|----------|----------|----------|----------|
|              | INDUSTRY AVERAGE |          |          |          |          |