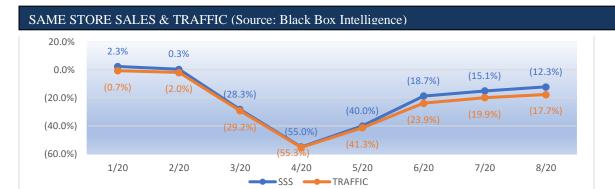

| Curren      | t Situation Index:                     |            | 94.3 • 0.5                                                |
|-------------|----------------------------------------|------------|-----------------------------------------------------------|
| \$          | Same Store Sales:<br>Customer Traffic: | 27%<br>12% | Report increase/66% decrease Report increase/78% decrease |
| <b>(44)</b> | Capital spending:                      | 41%        | Increased since March 2020                                |
|             |                                        |            | _                                                         |
| Expecta     | ations Index: (next 6                  | mos)       | 92.3 5.7                                                  |
| \$          | Sales outlook:                         | mos) 20%   | 92.3 5.7 Expect sales to improve                          |
|             | •                                      |            | ,=.0                                                      |