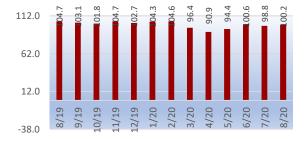

### 104.0 102.0 100.0 100.0 98.0 96.0 94.0 92/13 8/18 8/18 8/18 8/18 11/18 11/18 11/19 2/20 2/20 2/20 2/20 2/20 2/20 2/20 2/20 2/20 2/20 2/20 2/20 2/20 2/20 2/20 2/20 2/20 2/20 2/20 2/20 2/20 2/20 2/20 2/20 2/20 2/20 2/20 2/20 2/20 2/20 2/20 2/20 2/20 2/20 2/20 2/20 2/20 2/20 2/20 2/20 2/20 2/20 2/20 2/20 2/20 2/20 2/20 2/20 2/20 2/20 2/20 2/20 2/20 2/20 2/20 2/20 2/20 2/20 2/20 2/20 2/20 2/20 2/20 2/20 2/20 2/20 2/20 2/20 2/20 2/20 2/20 2/20 2/20 2/20 2/20 2/20 2/20 2/20 2/20 2/20 2/20 2/20 2/20 2/20 2/20 2/20 2/20 2/20 2/20 2/20 2/20 2/20 2/20 2/20 2/20 2/20 2/20 2/20 2/20 2/20 2/20 2/20 2/20 2/20 2/20 2/20 2/20 2/20 2/20 2/20 2/20 2/20 2/20 2/20 2/20 2/20 2/20 2/20 2/20 2/20 2/20 2/20 2/20 2/20 2/20 2/20 2/20 2/20 2/20 2/20 2/20 2/20 2/20 2/20 2/20 2/20 2/20 2/20 2/20 2/20 2/20 2/20 2/20 2/20 2/20 2/20 2/20 2/20 2/20 2/20 2/20 2/20 2/20 2/20 2/20 2/20 2/20 2/20 2/20 2/20 2/20 2/20 2/20 2/20 2/20 2/20 2/20 2/20 2/20 2/20 2/20 2/20 2/20 2/20 2/20 2/20 2/20 2/20 2/20 2/20 2/20 2/20 2/20 2/20 2/20 2/20 2/20 2/20 2/20 2/20 2/20 2/20 2/20 2/20 2/20 2/20 2/20 2/20 2/20 2/20 2/20 2/20 2/20 2/20 2/20 2/20 2/20 2/20 2/20 2/20 2/20 2/20 2/20 2/20 2/20 2/20 2/20 2/20 2/20 2/20 2/20 2/20 2/20 2/20 2/20 2/20 2/20 2/20 2/20 2/20 2/20 2/20 2/20 2/20 2/20 2/20 2/20 2/20 2/20 2/20 2/20 2/20 2/20 2/20 2/20 2/20 2/20 2/20 2/20 2/20 2/20 2/20 2/20 2/20 2/20 2/20 2/20 2/20 2/20 2/20 2/20 2/20 2/20 2/20 2/20 2/20 2/20 2/20 2/20 2/20 2/20 2/20 2/20 2/20 2/20 2/20 2/20 2/20 2/20 2/20 2/20 2/20 2/20 2/20 2/20 2/20 2/20 2/20 2/20 2/20 2/20 2/20 2/20 2/20 2/20 2/20 2/20 2/20 2/20 2/20 2/20 2/20 2/20 2/20 2/20 2/20 2/20 2/20 2/20 2/20 2/20 2/20 2/20 2/20 2/20 2/20 2/20 2/20 2/20 2/20 2/20 2/20 2/20 2/20 2/20